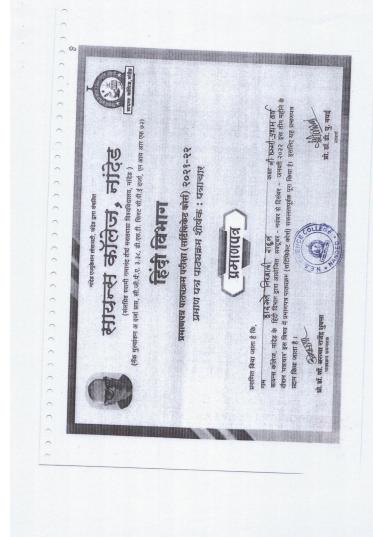

## NANDED EDUCATION SOCIETY'S SCIENCE COLLEGE, NANDED (Affiliated to Swami Ramanand Teerth Marathwada University, Nanded) (NAAC Re-accredited "A" grade CGPA 3.38, Recipient of DST-FIST, CPE Status)

## **CERTIFICATE COURSE**

IN

**Translation Examination-II** Anuvad: Vyavharik Anuprayog Evam Anuvad karya

ORGANIZED BY

DEPARTMENT OF HINDI

Science College, Nanded

Academic Year 2023-2024

PRINCIPAL E S. Science College, Nands

Science college, Nanded.
Department of Hindi
Certificate course 2023 - 2024

#### Short information of course

| Sr no. | Criteria                                 | Particular                                                                           |
|--------|------------------------------------------|--------------------------------------------------------------------------------------|
| 1      | Title of the course                      | Translation Examination -II<br>Anuvad : Vyavharik<br>Anuprayoug Evam Anuvad<br>Karya |
| 2      | Eligibility for admission                | XII th pass                                                                          |
| 3      | Passing marks                            | 50% in XII th class                                                                  |
| 4      | No. of years / semester                  | 90 hours                                                                             |
| 5      | Level -                                  | College                                                                              |
| 6      | Pattern                                  | Semester                                                                             |
| 7      | To be implemented from the academic year | From academic year 2023-24                                                           |