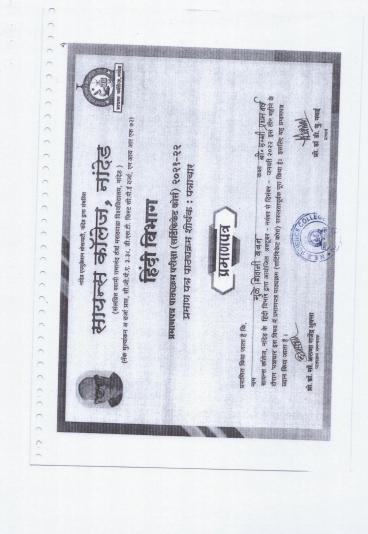

## NANDED EDUCATION SOCIETY'S SCIENCE COLLEGE, NANDED (Affiliated to Swami Ramanand Teerth Marathwada University, Nanded) (NAAC Re-accredited "A" grade CGPA 3.38, Recipient of DST-FIST, CPE Status)

## **CERTIFICATE COURSE**

IN

**Translation Examination-II** Anuvad: Vyavharik Anuprayog Evam Anuvad karya

ORGANIZED BY

DEPARTMENT OF HINDI

Science College, Nanded

Academic Year 2023-2024

PRINCIPAL E S. Science College, Nands

#### प्रस्तावना-

स्नातक स्तर पर अनुवाद का प्रमाण पत्र पाठ्यक्रम भारतीय भाषाओं तथा अंग्रेजी-हिन्दी से अनुवाद की तकनीकी कौशल निर्माण के उद्देश्य को केंद्रित करके तैयार किया गया है। भारत जैसे विशाल बहुभाषिक, गष्ट्र के लिए अनुवाद एक महत्वपूर्ण सेतु का कार्य करता है। देश की भाषिक, सांस्कृतिक, साहित्यिक डत्यादि विविधता में एकरूपता के लिए अनुवाद की अनिवार्यता है। इस दृष्टि को केंद्रित रखते हुए साहित्यिक, व्यावसायिक, वाणिज्यिक, शासन, प्रशासन के अनुवादों की आवश्यकता निरंतर बनी हुई है। इस कमी को पूर्ण कराने के लिए अनुवाद की अनिवार्यता स्वतः सिद्ध हो जाती है। वर्तमान समय में विभिन्न अंतरानुशासनिक ज्ञान का समैकित रूप में आदान-प्रदान कराने हेतु तथा विविध रोजगार की संभावनाओं को दृष्टि में रखते हुए यह पाठ्यक्रम विद्यार्थियों के लिए लाभदायक सिद्ध होगा।