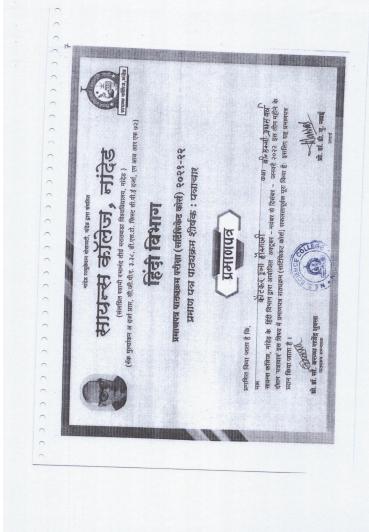

## NANDED EDUCATION SOCIETY'S SCIENCE COLLEGE, NANDED (Affiliated to Swami Ramanand Teerth Marathwada University, Nanded) (NAAC Re-accredited "A" grade CGPA 3.38, Recipient of DST-FIST, CPE Status)

## **CERTIFICATE COURSE**

IN

**Translation Examination-II** Anuvad: Vyavharik Anuprayog Evam Anuvad karya

ORGANIZED BY

DEPARTMENT OF HINDI

Science College, Nanded

Academic Year 2023-2024

PRINCIPAL E S. Science College, Nands

Science college, Nanded.
Department of Hindi
Certificate course 2023 - 2024

#### Short information of course

| Sr no. | Criteria                                 | Particular                                                                           |
|--------|------------------------------------------|--------------------------------------------------------------------------------------|
| 1      | Title of the course                      | Translation Examination -II<br>Anuvad : Vyavharik<br>Anuprayoug Evam Anuvad<br>Karya |
| 2      | Eligibility for admission                | XII th pass                                                                          |
| 3      | Passing marks                            | 50% in XII th class                                                                  |
| 4      | No. of years / semester                  | 90 hours                                                                             |
| 5      | Level -                                  | College                                                                              |
| 6      | Pattern                                  | Semester                                                                             |
| 7      | To be implemented from the academic year | From academic year 2023-24                                                           |