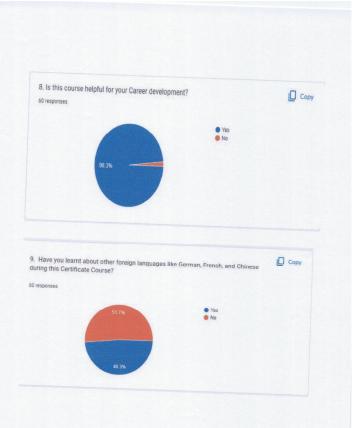

| Aditi Chamalwar              | B.Sc. II  |
| 53<br>54 | Minakshi Subhash Jadhav      | B.Sc. II  |
| 55       | Aqsa Shahira                 | B.Sc. II  |
|          | Kishor Athawale              | B.Sc. II  |
| 56       | Abdul Raheem Abdul Rauf      | B.Sc. II  |
| 57       | Mande Sanket                 | B.Sc. II  |
| 58       | Suryawanshi Swati Suresh     | B.Sc. III |
| 59       | Gunvant Maya Motisingh       | B.Sc. III |
| 60       | Waghmare Vijay Shivaji       | B.Sc. III |
|          | ,                            | D.06. III |

Link to the feedback form: https://forms.gle/ytYhy6sEXq5UntqN7



# Feedback for the Certificate Course in English Graphical Report ST - USBSA2799-welly/fford 15-8-871\_act / votil#responses. Class: 60 responses Graphical State of the State















### Photos:







### Certificate:



Nanded Education Society's
SCIENCE COLLEGE, NANDED



# CERTIFICATE OF ONE MONTH COURSE IN ENGLISH COMMUNICATION

This is to certify that Payal vasaut kawale (B.Sc. II) has successfully completed one month certificate course in \* English Communication" conducted by the department of English during D. 20/04/2021-20/05/2021.









## CERTIFICATE OF ONE MONTH COURSE IN ENGLISH COMMUNICATION

This is to certify that Swarpl Naik (B.Sc. III) has successfully completed one month certificate course in English Communication" conducted by the department of English during D. 20/04/2021-20/05/2021.

Dr. Mrs. V. V. Kulkarni Colrese co-ordinator Dr. D.U. Gawai

English, Head of the Department



Principal
Science College, Nanded
PRINCIPAL
Science College,