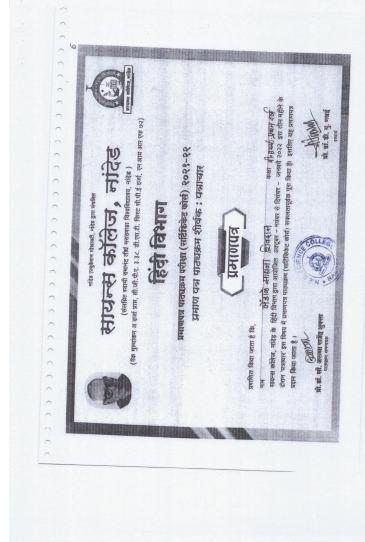

## NANDED EDUCATION SOCIETY'S SCIENCE COLLEGE, NANDED (Affiliated to Swami Ramanand Teerth Marathwada University, Nanded) (NAAC Re-accredited "A" grade CGPA 3.38, Recipient of DST-FIST, CPE Status)

## **CERTIFICATE COURSE**

IN

**Translation Examination-II** Anuvad: Vyavharik Anuprayog Evam Anuvad karya

ORGANIZED BY

DEPARTMENT OF HINDI

Science College, Nanded

Academic Year 2023-2024

PRINCIPAL E S. Science College, Nands

#### प्रस्तावना-

स्नातक स्तर पर अनुवाद का प्रमाण पत्र पाठ्यक्रम भारतीय भाषाओं तथा अंग्रेजी-हिन्दी से अनुवाद की तकनीकी कौशल निर्माण के उद्देश्य को केंद्रित करके तैयार किया गया है। भारत जैसे विशाल बहुभाषिक, गष्ट्र के लिए अनुवाद एक महत्वपूर्ण सेतु का कार्य करता है। देश की भाषिक, सांस्कृतिक, साहित्यिक डत्यादि विविधता में एकरूपता के लिए अनुवाद की अनिवार्यता है। इस दृष्टि को केंद्रित रखते हुए साहित्यिक, व्यावसायिक, वाणिज्यिक, शासन, प्रशासन के अनुवादों की आवश्यकता निरंतर बनी हुई है। इस कमी को पूर्ण कराने के लिए अनुवाद की अनिवार्यता स्वतः सिद्ध हो जाती है। वर्तमान समय में विभिन्न अंतरानुशासनिक ज्ञान का समैकित रूप में आदान-प्रदान कराने हेतु तथा विविध रोजगार की संभावनाओं को दृष्टि में रखते हुए यह पाठ्यक्रम विद्यार्थियों के लिए लाभदायक सिद्ध होगा।