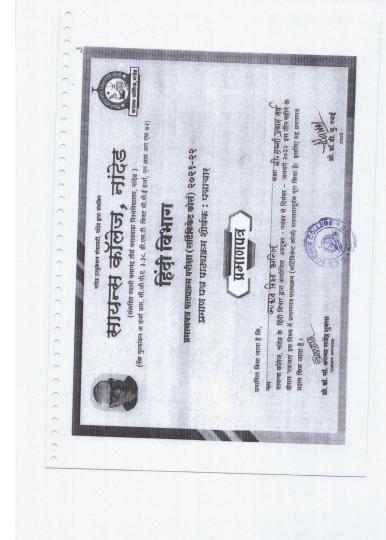

## NANDED EDUCATION SOCIETY'S SCIENCE COLLEGE, NANDED (Affiliated to Swami Ramanand Teerth Marathwada University, Nanded) (NAAC Re-accredited "A" grade CGPA 3.38, Recipient of DST-FIST, CPE Status)

## **CERTIFICATE COURSE**

IN

**Translation Examination-II** Anuvad: Vyavharik Anuprayog Evam Anuvad karya

ORGANIZED BY

DEPARTMENT OF HINDI

Science College, Nanded

Academic Year 2023-2024

PRINCIPAL E S. Science College, Nands

#### प्रस्तावना-

स्नातक स्तर पर अनुवाद का प्रमाण पत्र पाठ्यक्रम भारतीय भाषाओं तथा अंग्रेजी-हिन्दी से अनुवाद की तकनीकी कौशल निर्माण के उद्देश्य को केंद्रित करके तैयार किया गया है। भारत जैसे विशाल बहुभाषिक, गष्ट्र के लिए अनुवाद एक महत्वपूर्ण सेतु का कार्य करता है। देश की भाषिक, सांस्कृतिक, साहित्यिक डत्यादि विविधता में एकरूपता के लिए अनुवाद की अनिवार्यता है। इस दृष्टि को केंद्रित रखते हुए साहित्यिक, व्यावसायिक, वाणिज्यिक, शासन, प्रशासन के अनुवादों की आवश्यकता निरंतर बनी हुई है। इस कमी को पूर्ण कराने के लिए अनुवाद की अनिवार्यता स्वतः सिद्ध हो जाती है। वर्तमान समय में विभिन्न अंतरानुशासनिक ज्ञान का समैकित रूप में आदान-प्रदान कराने हेतु तथा विविध रोजगार की संभावनाओं को दृष्टि में रखते हुए यह पाठ्यक्रम विद्यार्थियों के लिए लाभदायक सिद्ध होगा।