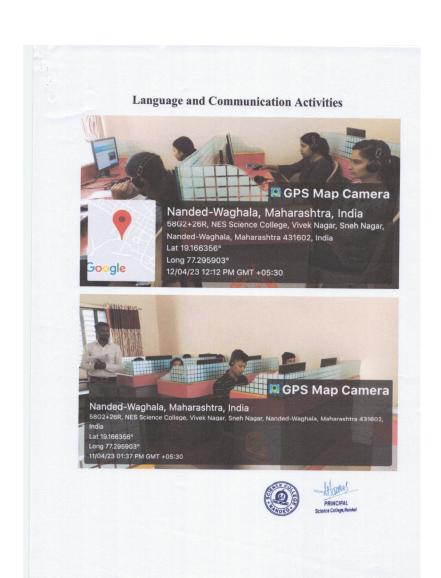

## **Key Indicator-5.1 Student Support**

5.1.2 Following capacity development and skills enhancement activities are OnM organised for improving students' capability

- 1. Soft skills
- 2. Language and communication skills
- 3. Life skills (Yoga, physical fitness, health and hygiene, selfemployment and entrepreneurial skills)
- 4. Awareness of trends in technology

**Key Indicator 5.1 Student Support** 

Metric No. 5.1.2 QnM

Following capacity development and skills enhancement activities are organised for improving students' capability

2. Language and communication skills