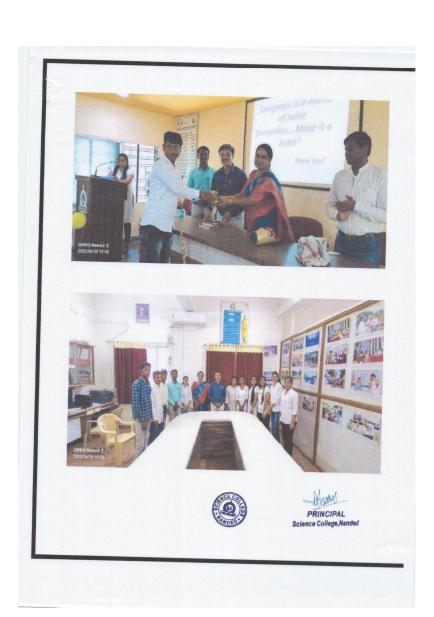

## **Key Indicator-5.1 Student Support**

5.1.2 Following capacity development and skills enhancement activities are OnM organised for improving students' capability

- 1. Soft skills
- 2. Language and communication skills
- 3. Life skills (Yoga, physical fitness, health and hygiene, selfemployment and entrepreneurial skills)
- 4. Awareness of trends in technology

**Key Indicator 5.1 Student Support** 

Metric No. 5.1.2 QnM

Following capacity development and skills enhancement activities are organised for improving students' capability

2. Language and communication skills