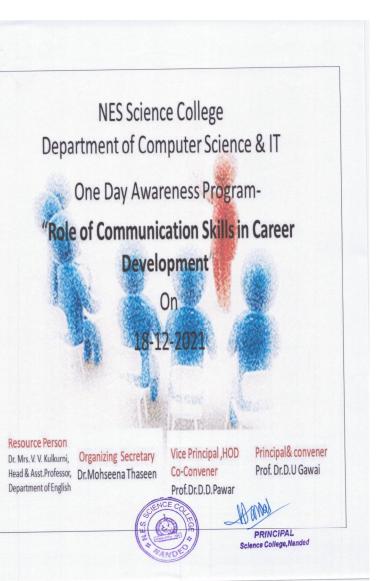

## **Key Indicator-5.1 Student Support**

5.1.2 Following capacity development and skills enhancement activities are OnM organised for improving students' capability

- 1. Soft skills
- 2. Language and communication skills
- 3. Life skills (Yoga, physical fitness, health and hygiene, selfemployment and entrepreneurial skills)
- 4. Awareness of trends in technology

**Key Indicator 5.1 Student Support** 

Metric No. 5.1.2 QnM

Following capacity development and skills enhancement activities are organised for improving students' capability

2. Language and communication skills