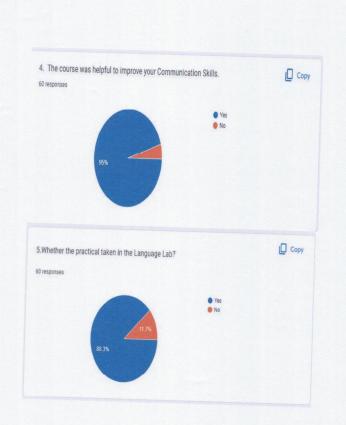

| Aditi Chamalwar              | B.Sc. II  |
| 53<br>54 | Minakshi Subhash Jadhav      | B.Sc. II  |
| 55       | Aqsa Shahira                 | B.Sc. II  |
|          | Kishor Athawale              | B.Sc. II  |
| 56       | Abdul Raheem Abdul Rauf      | B.Sc. II  |
| 57       | Mande Sanket                 | B.Sc. II  |
| 58       | Suryawanshi Swati Suresh     | B.Sc. III |
| 59       | Gunvant Maya Motisingh       | B.Sc. III |
| 60       | Waghmare Vijay Shivaji       | B.Sc. III |
|          | ,                            | D.06. III |

Link to the feedback form: https://forms.gle/ytYhy6sEXq5UntqN7



# Feedback for the Certificate Course in English Graphical Report ST - USBSA2799-welly/fford 15-8-871\_act / votil#responses. Class: 60 responses Graphical State of the State















### Photos:







### Certificate:



Nanded Education Society's
SCIENCE COLLEGE, NANDED



# CERTIFICATE OF ONE MONTH COURSE IN ENGLISH COMMUNICATION

This is to certify that Payal vasaut kawale (B.Sc. II) has successfully completed one month certificate course in \* English Communication" conducted by the department of English during D. 20/04/2021-20/05/2021.









## CERTIFICATE OF ONE MONTH COURSE IN ENGLISH COMMUNICATION

This is to certify that Swarpl Naik (B.Sc. III) has successfully completed one month certificate course in English Communication" conducted by the department of English during D. 20/04/2021-20/05/2021.

Dr. Mrs. V. V. Kulkarni Colrese co-ordinator Dr. D.U. Gawai

English, Head of the Department



Principal
Science College, Nanded
PRINCIPAL
Science Co