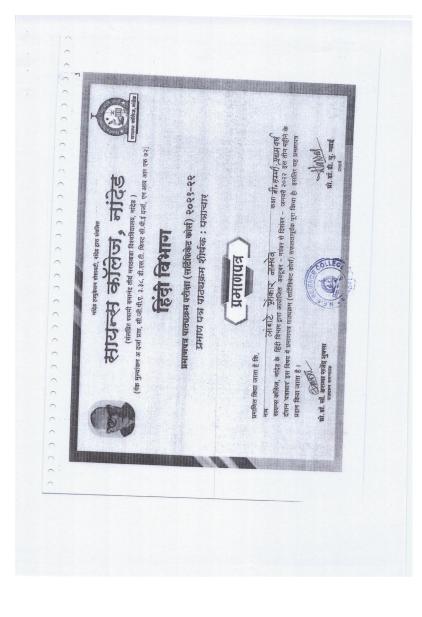

## NANDED EDUCATION SOCIETY'S SCIENCE COLLEGE, NANDED (Affiliated to Swami Ramanand Teerth Marathwada University, Nanded) (NAAC Re-accredited "A" grade CGPA 3.38, Recipient of DST-FIST, CPE Status)

## **CERTIFICATE COURSE**

IN

**Translation Examination-II** Anuvad: Vyavharik Anuprayog Evam Anuvad karya

ORGANIZED BY

DEPARTMENT OF HINDI

Science College, Nanded

Academic Year 2023-2024

PRINCIPAL E S. Science College, Nands

Science college, Nanded.
Department of Hindi
Certificate course 2023 - 2024

#### Short information of course

| Sr no. | Criteria                                 | Particular                                                                           |
|--------|------------------------------------------|--------------------------------------------------------------------------------------|
| 1      | Title of the course                      | Translation Examination -II<br>Anuvad : Vyavharik<br>Anuprayoug Evam Anuvad<br>Karya |
| 2      | Eligibility for admission                | XII th pass                                                                          |
| 3      | Passing marks                            | 50% in XII th class                                                                  |
| 4      | No. of years / semester                  | 90 hours                                                                             |
| 5      | Level -                                  | College                                                                              |
| 6      | Pattern                                  | Semester                                                                             |
| 7      | To be implemented from the academic year | From academic year 2023-24                                                           |