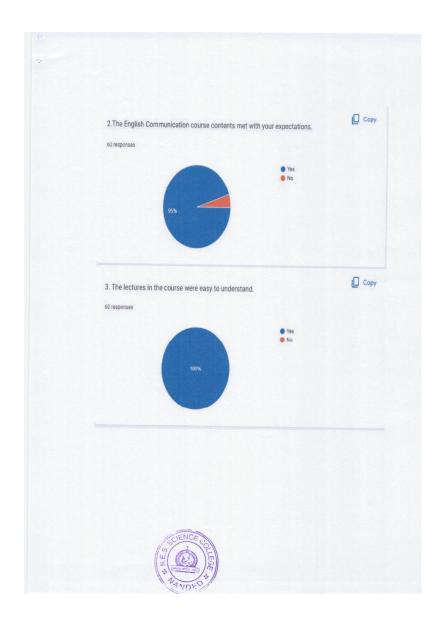

2       | Aditi Chamalwar              | B.Sc. II  |
| 53<br>54 | Minakshi Subhash Jadhav      | B.Sc. II  |
| 55       | Aqsa Shahira                 | B.Sc. II  |
|          | Kishor Athawale              | B.Sc. II  |
| 56       | Abdul Raheem Abdul Rauf      | B.Sc. II  |
| 57       | Mande Sanket                 | B.Sc. II  |
| 58       | Suryawanshi Swati Suresh     | B.Sc. III |
| 59       | Gunvant Maya Motisingh       | B.Sc. III |
| 60       | Waghmare Vijay Shivaji       | B.Sc. III |
|          | ,                            | D.06. III |

Link to the feedback form: https://forms.gle/ytYhy6sEXq5UntqN7



# Feedback for the Certificate Course in English Graphical Report ST - USBSA2799-welly/fford 15-8-871\_act / votil#responses. Class: 60 responses Graphical State of the State















### Photos:







### Certificate:



Nanded Education Society's
SCIENCE COLLEGE, NANDED



# CERTIFICATE OF ONE MONTH COURSE IN ENGLISH COMMUNICATION

This is to certify that Payal vasaut kawale (B.Sc. II) has successfully completed one month certificate course in \* English Communication" conducted by the department of English during D. 20/04/2021-20/05/2021.









## CERTIFICATE OF ONE MONTH COURSE IN ENGLISH COMMUNICATION

This is to certify that Swarpl Naik (B.Sc. III) has successfully completed one month certificate course in English Communication" conducted by the department of English during D. 20/04/2021-20/05/2021.

Dr. Mrs. V. V. Kulkarni Colrese co-ordinator Dr. D.U. Gawai

English, Head of the Department



Principal
Science College, Nanded
PRINCIPAL
Science