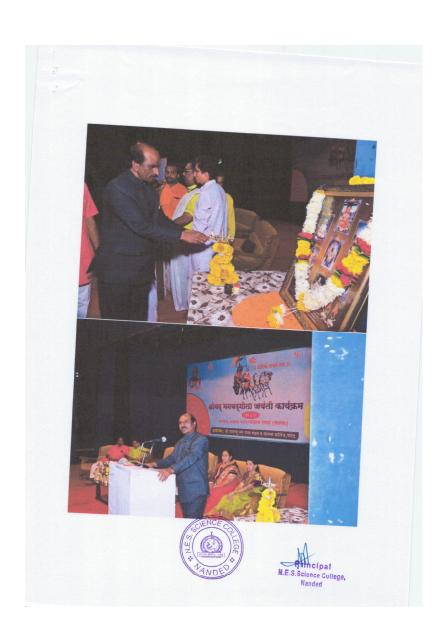

e audience on its timeless

### Interactive Session:

The event included an interactive session where attendees could engage in discussions, ask questions, and deepen their understanding of the Gita's teachings. Reflections and Conclusion:

The Srimadbhagvatgita Jayanti Program was a resounding success, bringing together scholars, students, and devotees to celebrate the profound teachings of the Bhagavad Gita. The event underscored the importance of spiritual enlightenment and moral values in nurturing a harmonious and purposeful life.

### Acknowledgments:

Special thanks to all participants students, organizers, and sponsors for their contributions towards making the Srimadbhagvatgita Jayanti Program a memorable and enriching experience for all.

Principal N.E.S.Science College, Nanded























### A Report

or



# One Month Certificate Course

in

"Employment Communication Skills Using Language Lab"

Academic Year 2021-2022

Duration of the Course 01/09/2021 to 01/10/2021

Department of English

N. E. S. Science College, Nanded

(Affiliated to Swami Ramanand Teerth Marathwada University, Nanded)
(Reaccredited with "A" grade by NACA with (CGPA 3.38) 3" Cycle, CPE Status, DST-FIST,
Best College Award (SRTMUN) NIRF 72" Ranking (Year-2017)
Website: http://www.sciencecollegenanded.org/



PRINCIPAL Science College, Nanded

### Patrons

Dr. Venkatesh Kabde President,Nanded Education Society, Nanded.

CA. Dr. Pravin Patil
Vice-President, Nanded Education Society, Nanded.

# Sow. Shymal Patki

Secretary, Nanded Education Society, Nanded.

Shri. Prafulkumar Agrawal