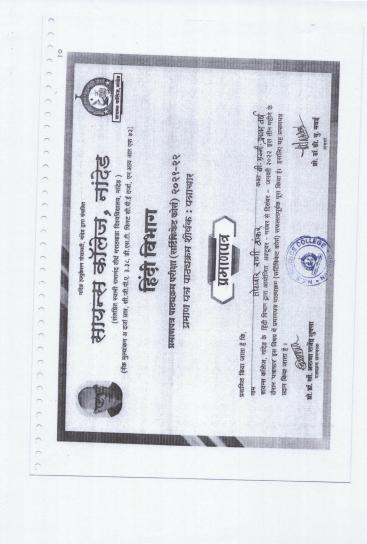

## NANDED EDUCATION SOCIETY'S SCIENCE COLLEGE, NANDED (Affiliated to Swami Ramanand Teerth Marathwada University, Nanded) (NAAC Re-accredited "A" grade CGPA 3.38, Recipient of DST-FIST, CPE Status)

## **CERTIFICATE COURSE**

IN

**Translation Examination-II** Anuvad: Vyavharik Anuprayog Evam Anuvad karya

ORGANIZED BY

DEPARTMENT OF HINDI

Science College, Nanded

Academic Year 2023-2024

PRINCIPAL E S. Science College, Nands

Science college, Nanded.
Department of Hindi
Certificate course 2023 - 2024

#### Short information of course

| Sr no. | Criteria                                 | Particular                                                                           |
|--------|------------------------------------------|--------------------------------------------------------------------------------------|
| 1      | Title of the course                      | Translation Examination -II<br>Anuvad : Vyavharik<br>Anuprayoug Evam Anuvad<br>Karya |
| 2      | Eligibility for admission                | XII th pass                                                                          |
| 3      | Passing marks                            | 50% in XII th class                                                                  |
| 4      | No. of years / semester                  | 90 hours                                                                             |
| 5      | Level -                                  | College                                                                              |
| 6      | Pattern                                  | Semester                                                                             |
| 7      | To be implemented from the academic year | From academic year 2023-24                                                           |