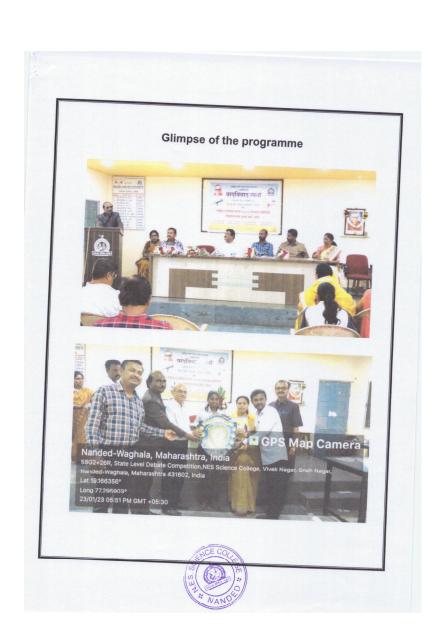

ताळी स्थापी द्वाराः > व्यितीय संसाम क्षार्थं २०००/- व स्पृतीविण्डं

 ठातीय संधास क २००० /- व अपूर्वतिन्त्रः
 विशेष प्रातितिकित (एक) देवक्सीक प्रथम (विजयी संधा व्यति एकत)- क २०००/- व स्पृतिविक्तः
 प्रथम- एकत्विक प्रथमिक प्रथमिक प्रथम प्रविक्ति क्षा क्षेत्रिक संविक्ता क्षेत्रक प्रविक्ता व्यविक्ता व्यविक्रा व्यविक्ता व्यविक्ता व्यविक्ता व्यविक्ता व्यविक्ता व्यविक्ता व्यविक्ता व्यविक्ता व्यविक्ता विक्रा व्यविक्ता विक्रा विक्रा व्यविक्ता विक्रा विक्

 रचयका निकास बदन कारवाले अधिकार शंतीजकांनी राष्ट्रग केले आहेत.
 स्पर्धानंत्री वार्वकरानुर्धी ०१ ताल असेदर अस्तिका राष्ट्रमे असरवाल आहे.
 ताल वर्ष व राह्यका वर्ष रक्त रायांक किंता रार्वकांत्रसा पानियात्रसाने करात.

पानियासको कराव १३. स्पर्वेस संदर्भ सुरू नाही १४. स्पर्वेस सहस्रो होज्य इतिकालक स्थान स्थानिकारण संपर्व सर्गावास्य पुर्वेतिको कराते











# **A Report**



# Srimadbhagvatgita Jayanti Program

Date: 01/12/2022 Time: 5 pm - 8 pm

Venue : Kusum Sabhagraha, VIP Road, Nanded

Chief Guest: Dr. Udhav Bhosle (Hon. VC, SRTMUN)

Organized by **NES Science College, Nanded** 

(Re-accredited by NAAC with 'A' grade (CGPA 3.38), CPE Status) P.O.Box No. 62, Sneh Nagar, Nanded -431605.

Web: www.sciencecollegenanded.org.

And Shri Dasganu Bhakt Mandal





# Report: Srimadbhagvatgita Jayanti Program

Date: December 12, 2022

Time: 5:00 PM - 8:00 PM

Venue: Kusum Sabhagraha, VIP Road, Nanded

Organizers: NES Science College, Nanded and Shri Dasganu Bhakt Mandal

On December 12, 2022, a significant event commemorating Srimadbhagvatgita Jayanti was organized jointly by NES Science College, Nanded, and Shri Dasganu Bhakt Mandal. The prog