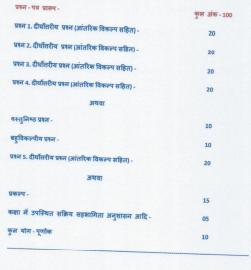

## प्रश्न-पत्र प्रारूप

| प्रश्न-पत्र प्रारूप                                           |         |
|---------------------------------------------------------------|---------|
|                                                               | अंक     |
| प्रश्न-पत्र 1                                                 | 20      |
| प्रश्न-1.दीर्घोत्तरीय प्रश्न (आंतरिक विकल्प सहित)             | 20      |
| प्रश्न-2.दीर्घोत्तरीय प्रश्न (आंतरिक विकल्प सहित)             | 20      |
| प्रश्न-3.दीर्घोत्तरीय प्रश्न (आंतरिक विकल्प सहित)             | 10      |
| प्रश्न-4. (क) वस्तुनिष्ठ प्रश्न                               | 10      |
| (ख) बहुविकरूपीय प्रश्न                                        |         |
|                                                               | कुल-80  |
| आंतरिक परीक्षण                                                | 15      |
| प्रकल्प-<br>कक्षा में उपस्थिति, सक्रिय सहभागिता, अनुशासन आदि- | 05      |
|                                                               | _       |
|                                                               | कुल- 20 |
|                                                               | 80+20   |
| 100                                                           |         |