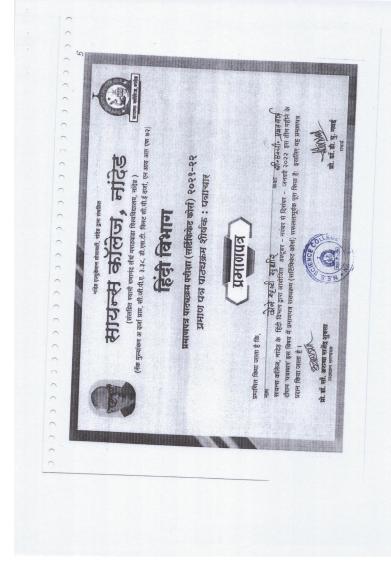

## NANDED EDUCATION SOCIETY'S SCIENCE COLLEGE, NANDED (Affiliated to Swami Ramanand Teerth Marathwada University, Nanded) (NAAC Re-accredited "A" grade CGPA 3.38, Recipient of DST-FIST, CPE Status)

## **CERTIFICATE COURSE**

IN

**Translation Examination-II** Anuvad: Vyavharik Anuprayog Evam Anuvad karya

ORGANIZED BY

DEPARTMENT OF HINDI

Science College, Nanded

Academic Year 2023-2024

PRINCIPAL E S. Science College, Nands

#### प्रस्तावना-

स्नातक स्तर पर अनुवाद का प्रमाण पत्र पाठ्यक्रम भारतीय भाषाओं तथा अंग्रेजी-हिन्दी से अनुवाद की तकनीकी कौशल निर्माण के उद्देश्य को केंद्रित करके तैयार किया गया है। भारत जैसे विशाल बहुभाषिक, गष्ट्र के लिए अनुवाद एक महत्वपूर्ण सेतु का कार्य करता है। देश की भाषिक, सांस्कृतिक, साहित्यिक डत्यादि विविधता में एकरूपता के लिए अनुवाद की अनिवार्यता है। इस दृष्टि को केंद्रित रखते हुए साहित्यिक, व्यावसायिक, वाणिज्यिक, शासन, प्रशासन के अनुवादों की आवश्यकता निरंतर बनी हुई है। इस कमी को पूर्ण कराने के लिए अनुवाद की अनिवार्यता स्वतः सिद्ध हो जाती है। वर्तमान समय में विभिन्न अंतरानुशासनिक ज्ञान का समैकित रूप में आदान-प्रदान कराने हेतु तथा विविध रोजगार की संभावनाओं को दृष्टि में रखते हुए यह पाठ्यक्रम विद्यार्थियों के लिए लाभदायक सिद्ध होगा।