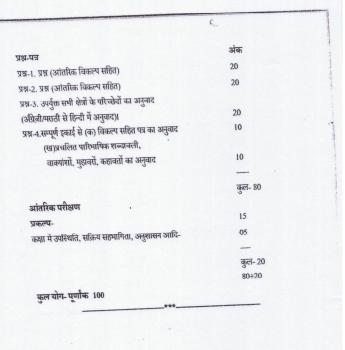

## प्रश्न-पत्र प्रारूप

| प्रश्न-पत्र प्रारूप                                           |         |
|---------------------------------------------------------------|---------|
|                                                               | अंक     |
| प्रश्न-पत्र 1                                                 | 20      |
| प्रश्न-1.दीर्घोत्तरीय प्रश्न (आंतरिक विकल्प सहित)             | 20      |
| प्रश्न-2.दीर्घोत्तरीय प्रश्न (आंतरिक विकल्प सहित)             | 20      |
| प्रश्न-3.दीर्घोत्तरीय प्रश्न (आंतरिक विकल्प सहित)             | 10      |
| प्रश्न-4. (क) वस्तुनिष्ठ प्रश्न                               | 10      |
| (ख) बहुविकरूपीय प्रश्न                                        |         |
|                                                               | कुल-80  |
| आंतरिक परीक्षण                                                | 15      |
| प्रकल्प-<br>कक्षा में उपस्थिति, सक्रिय सहभागिता, अनुशासन आदि- | 05      |
|                                                               | _       |
|                                                               | कुल- 20 |
|                                                               | 80+20   |
| 100                                                           |         |

कुल योग- पूर्णांक 100

3 3

3

0 3

----2 0 --em?