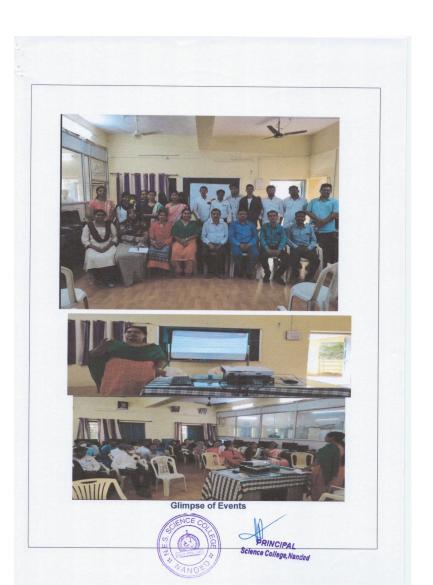

## **Key Indicator-5.1 Student Support**

5.1.2 Following capacity development and skills enhancement activities are OnM organised for improving students' capability

- 1. Soft skills
- 2. Language and communication skills
- 3. Life skills (Yoga, physical fitness, health and hygiene, selfemployment and entrepreneurial skills)
- 4. Awareness of trends in technology

**Key Indicator 5.1 Student Support** 

Metric No. 5.1.2 QnM

Following capacity development and skills enhancement activities are organised for improving students' capability

2. Language and communication skills