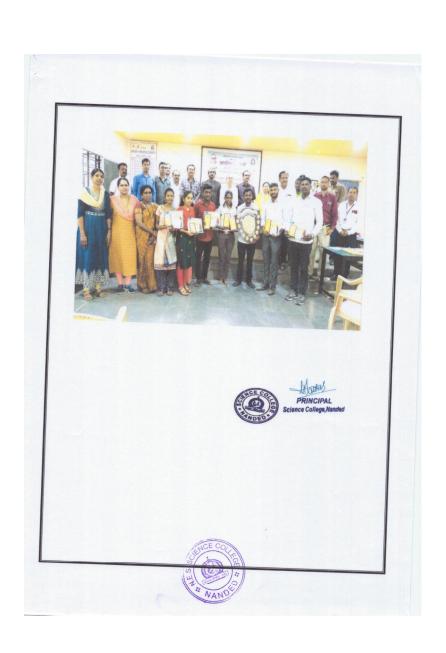

ळी स्थापी द्वाराः > व्यितीय संसाम क्षार्थं २०००/- व स्पृतीविण्डं

 ठातीय संधास क २००० /- व अपूर्वतिन्त्रः
 विशेष प्रातितिकित (एक) देवक्सीक प्रथम (विजयी संधा व्यति एकत)- क २०००/- व स्पृतिविक्तः
 प्रथम- एकत्विक प्रथमिक प्रथमिक प्रथम प्रविक्ति क्षा क्षेत्रिक संविक्ता क्षेत्रक प्रविक्ता व्यविक्ता व्यविक्रा व्यविक्ता व्यविक्ता व्यविक्ता व्यविक्ता व्यविक्ता व्यविक्ता व्यविक्ता व्यविक्ता व्यविक्ता विक्रा व्यविक्ता विक्रा विक्रा व्यविक्ता विक्रा विक्

 रचयका निकास बदन कारवाले अधिकार शंतीजकांनी राष्ट्रग केले आहेत.
 स्पर्धानंत्री वार्वकरानुर्धी ०१ ताल असेदर अस्तिका राष्ट्रमे असरवाल आहे.
 ताल वर्ष व राह्यका वर्ष रक्त रायांक किंता रार्वकांत्रसा पानियात्रसाने करात.

पानियासको कराव १३. स्पर्वेस संदर्भ सुरू नाही १४. स्पर्वेस सहस्रो होज्य इतिकालक स्थान स्थानिकारण संपर्व सर्गावास्य पुर्वेतिको कराते











# **A Report**



# Srimadbhagvatgita Jayanti Program

Date: 01/12/2022 Time: 5 pm - 8 pm

Venue : Kusum Sabhagraha, VIP Road, Nanded

Chief Guest: Dr. Udhav Bhosle (Hon. VC, SRTMUN)

Organized by **NES Science College, Nanded** 

(Re-accredited by NAAC with 'A' grade (CGPA 3.38), CPE Status) P.O.Box No. 62, Sneh Nagar, Nanded -431605.

Web: www.sciencecollegenanded.org.

And Shri Dasganu Bhakt Mandal





# Report: Srimadbhagvatgita Jayanti Program

Date: December 12, 2022

Time: 5:00 PM - 8:00 PM

Venue: Kusum Sabhagraha, VIP Road, Nanded

Organizers: NES Science College, Nanded and Shri Dasganu Bhakt Mandal

On December 12, 2022, a significant event commemorating Srimadbhagvatgita Jayanti was organized jointly by NES Science College, Nanded, and Shri Dasganu Bhakt Mandal. The progra